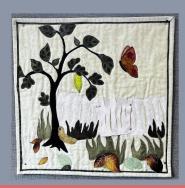

#### The Challenge

Must be an original design

Maximum perimeter of 60"

Must have RED in it for our 40th anniversary

Must have a button

Must have butterfly

Must have a door or a gate

Must be quilted, bound and labelled

#### The Participants

Andrea S.

Anne D.

Ann G.

Brenda B.

Brenda E.

Chris W.

Donna F.