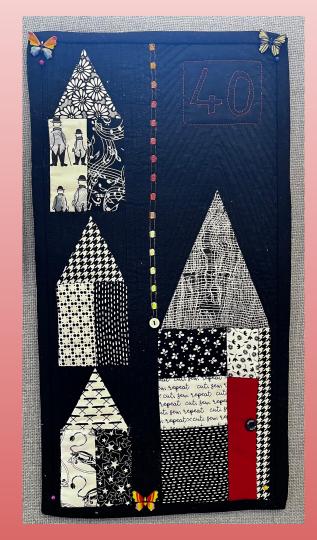

#### The Challenge

Must be an original design

Maximum perimeter of 60"

Must have RED in it for our 40th anniversary

Must have a button

Must have butterfly

Must have a door or a gate

Must be quilted, bound and labelled