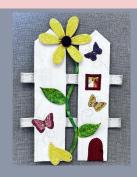

# Sagebrush Quilters Guild 40th Anniversary



Challenge Quilts

#### The Challenge

Must be an original design

Maximum perimeter of 60"

Must have RED in it for our 40th anniversary

Must have a button

Must have butterfly

Must have a door or a gate

Must be quilted, bound and labelled

#### The Participants

Andrea S.

Anne D.

Ann G.

Brenda B.

Brenda E.

Chris W.

Donna F.

Doreen F.

Heather C.



















## Did you guess which person made which quilt?

### Anne G. Brenda E.





Andrea S. Heather C.





#### Doreen F.

#### Anne D.



#### Donna F Brenda B.







#### Viewers Choice

Chris W.

Viewers voted by donation. Chris's quilt earned \$140 of the \$349.50 raised which helps the Sagebrush Quilters Guild with its Community Projects.