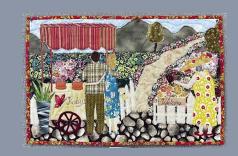

#### The Challenge

Must be an original design

Maximum perimeter of 60"

Must have RED in it for our 40th anniversary

Must have a button

Must have butterfly

Must have a door or a gate

Must be quilted, bound and labelled

#### The Participants

Andrea S.

Anne D.

Ann G.

Brenda B.

Brenda E.

Chris W.

Donna F.