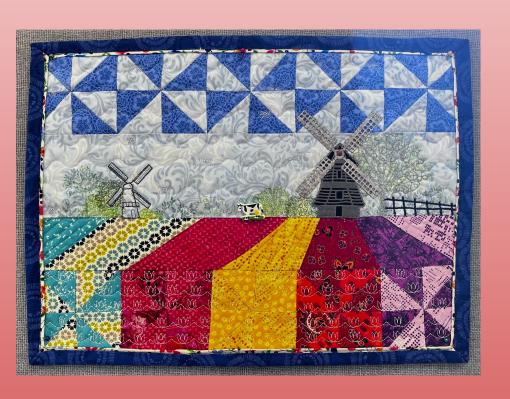

#### The Challenge

Must be an original design

Maximum perimeter of 60"

Must have RED in it for our 40th anniversary

Must have a button

Must have butterfly

Must have a door or a gate

Must be quilted, bound and labelled

#### The Participants

Andrea S.

Anne D.

Ann G.

Brenda B.

Brenda E.

Chris W.

Donna F.