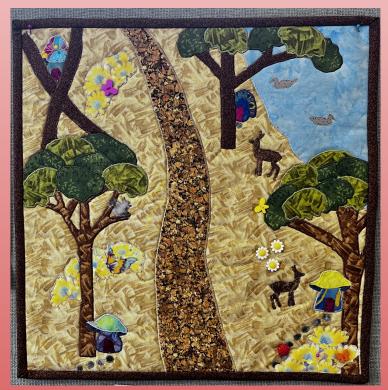

#### The Challenge

Must be an original design

Maximum perimeter of 60"

Must have RED in it for our 40th anniversary

Must have a button

Must have butterfly

Must have a door or a gate

Must be quilted, bound and labelled