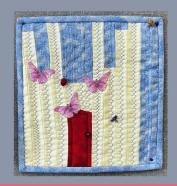

# Sagebrush Quilters Guild 40th Anniversary



Challenge Quilts

#### The Challenge

Must be an original design

Maximum perimeter of 60"

Must have RED in it for our 40th anniversary

Must have a button

Must have butterfly

Must have a door or a gate

Must be quilted, bound and labelled

#### The Participants

Andrea S.

Anne D.

Ann G.

Brenda B.

Brenda E.

Chris W.

Donna F.

Doreen F.

Heather C.



















## Did you guess which person made which quilt?

### Anne G. Brenda E.





Andrea S. Heather C.





#### Doreen F.

#### Anne D.



#### Donna F Brenda B.







#### Viewers Choice

Chris W.

Viewers voted by donation. Chris's quilt earned \$140 of the \$349.50 raised which helps the Sagebrush Quilters Guild with its Community Projects.