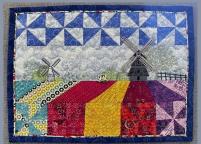

# Sagebrush Quilters Guild 40th Anniversary



Challenge Quilts

#### The Challenge

Must be an original design

Maximum perimeter of 60"

Must have RED in it for our 40th anniversary

Must have a button

Must have butterfly

Must have a door or a gate

Must be quilted, bound and labelled

#### The Participants

Andrea S.

Anne D.

Ann G.

Brenda B.

Brenda E.

Chris W.

Donna F.

Doreen F.

Heather C.



















## Did you guess which person made which quilt?

### Anne G. Brenda E.





Andrea S. Heather C.





#### Doreen F.

#### Anne D.



#### Donna F Brenda B.







#### Viewers Choice

Chris W.

Viewers voted by donation. Chris's quilt earned \$140 of the \$349.50 raised which helps the Sagebrush Quilters Guild with its Community Projects.