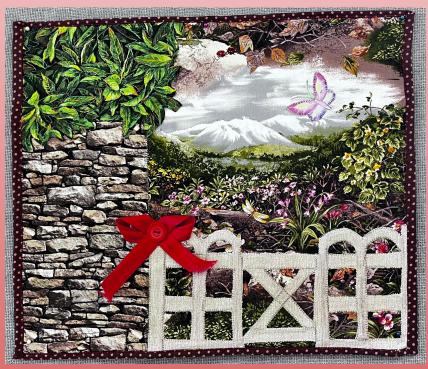

#### The Challenge

Must be an original design

Maximum perimeter of 60"

Must have RED in it for our 40th anniversary

Must have a button

Must have butterfly

Must have a door or a gate

Must be quilted, bound and labelled

#### The Participants

Andrea S.

Anne D.

Ann G.

Brenda B.

Brenda E.

Chris W.

Donna F.