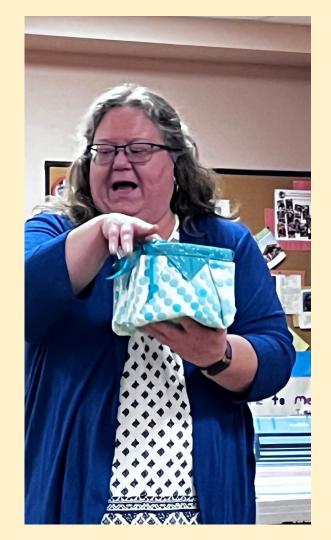

## Show-n-Tell

Right: Lorraine's origami container

Quilts in a Series by Lorraine B. Three different block sizes, change the colours and values. But they are all the same blocks! Can you spot the same block in each quilt?