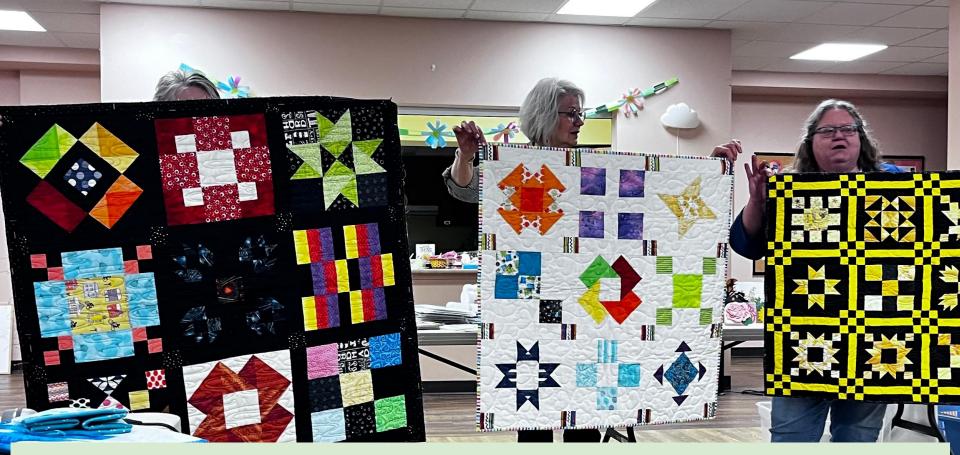

## Show-n-Tell

Right: Lorraine's origami container

Quilts in a Series by Lorraine B. Three different block sizes, change the colours and values. But they are all the same blocks! Can you spot the same block in each quilt?