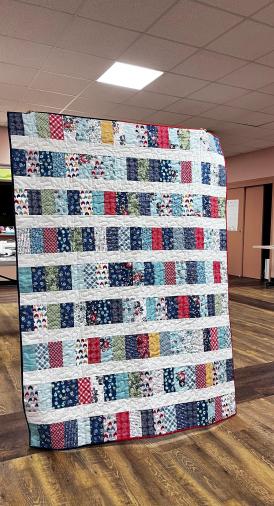

A baby quilt for Leanne's granddaughter. She was able to make the panel "read" girl by clever choices of border fabrics. Bonus use of leftover scraps made this pieced back.

Top: a Quiltworx table runner pattern Lorraine B completed at a retreat.