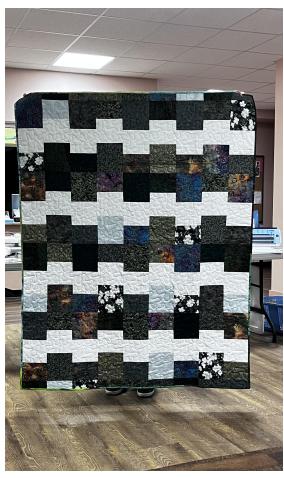

## Show-n-Tell

Right: Lorraine's origami container

Quilts in a Series by Lorraine B. Three different block sizes, change the colours and values. But they are all the same blocks! Can you spot the same block in each quilt?