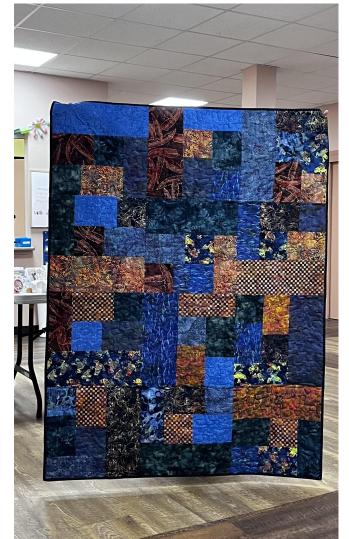

## Show-n-Tell

Right: Lorraine's origami container

Quilts in a Series by Lorraine B. Three different block sizes, change the colours and values. But they are all the same blocks! Can you spot the same block in each quilt?