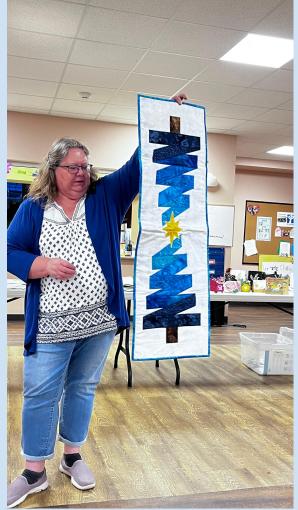

Right: a blue Christmas Tree pattern from Dianne J.

These quilts will be donated to RIH for first time Chemotherapy Patients.