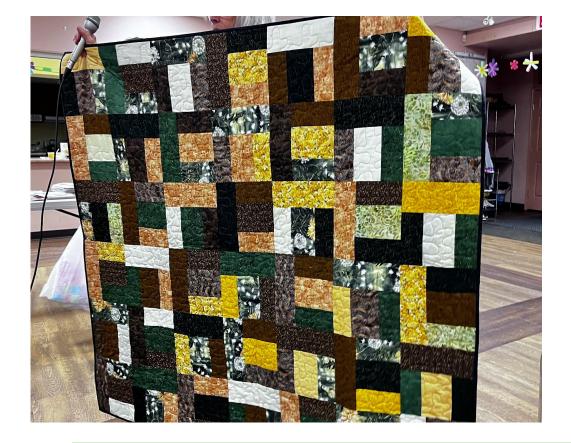

## Show-n-Tell

Right: Lorraine's origami container

Quilts in a Series by Lorraine B. Three different block sizes, change the colours and values. But they are all the same blocks! Can you spot the same block in each quilt?