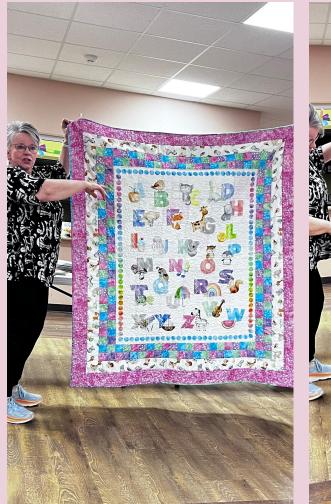

A baby quilt for Leanne's granddaughter. She was able to make the panel "read" girl by clever choices of border fabrics. Bonus use of leftover scraps made this pieced back.

Top: a Quiltworx table runner pattern Lorraine B completed at a retreat.