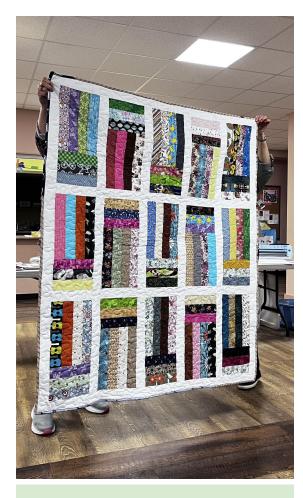

## Show-n-Tell

Right: Lorraine's origami container

Quilts in a Series by Lorraine B. Three different block sizes, change the colours and values. But they are all the same blocks! Can you spot the same block in each quilt?