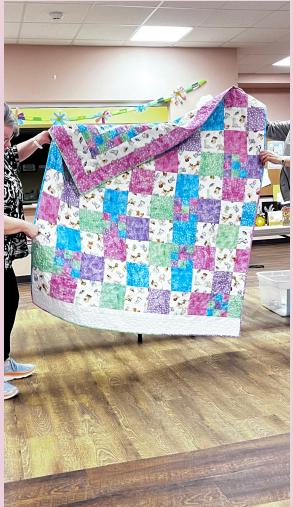

A baby quilt for Leanne's granddaughter. She was able to make the panel "read" girl by clever choices of border fabrics. Bonus use of leftover scraps made this pieced back.

Top: a Quiltworx table runner pattern Lorraine B completed at a retreat.