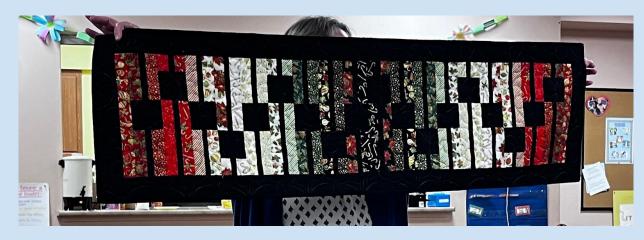

A baby quilt for Leanne's granddaughter. She was able to make the panel "read" girl by clever choices of border fabrics. Bonus use of leftover scraps made this pieced back.

Top: a Quiltworx table runner pattern Lorraine B completed at a retreat.