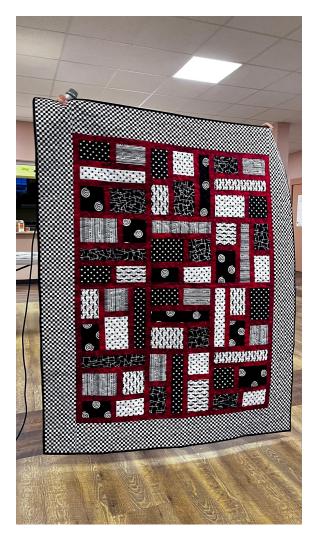

May 27, 2024

## Show-n-Tell

Right: Lorraine's origami container







Quilts in a Series by Lorraine B. Three different block sizes, change the colours and values. But they are all the same blocks! Can you spot the same block in each quilt?

A baby quilt for Leanne's granddaughter. She was able to make the panel "read" girl by clever choices of border fabrics. Bonus use of leftover scraps made this pieced back.







Top: a Quiltworx table runner pattern Lorraine B completed at a retreat.

Right: a blue Christmas Tree pattern from Dianne J.







These quilts will be donated to RIH for first time Chemotherapy Patients.

## **Cancer** Quilts









Cancer Quilts