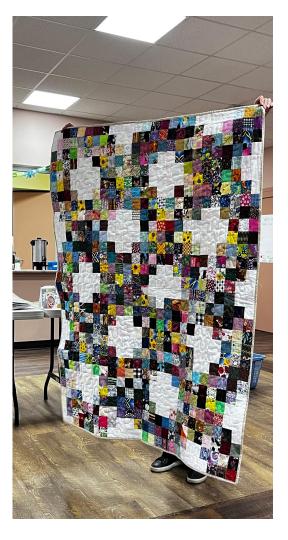

Right: a blue Christmas Tree pattern from Dianne J.

These quilts will be donated to RIH for first time Chemotherapy Patients.

## **Cancer** Quilts

Cancer Quilts