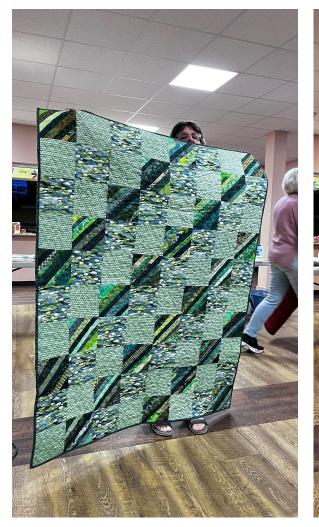

## Show-n-Tell

Right: Lorraine's origami container

Quilts in a Series by Lorraine B. Three different block sizes, change the colours and values. But they are all the same blocks! Can you spot the same block in each quilt?